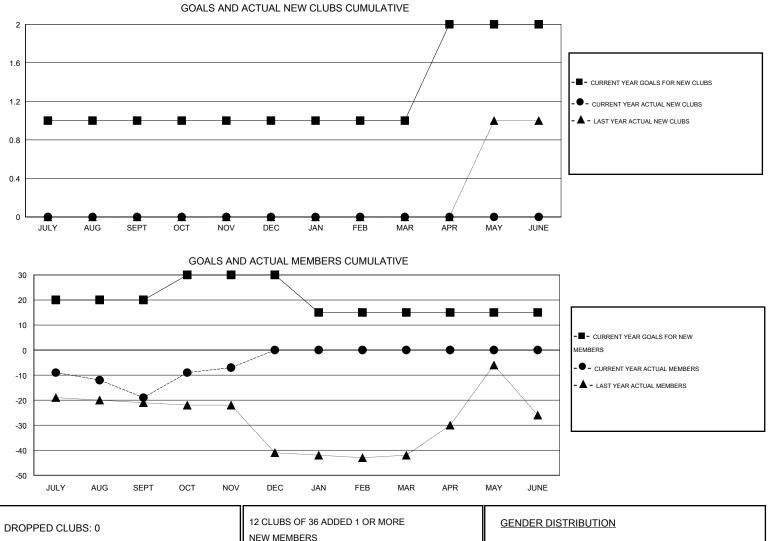

| DROPPED CLUBS: 0 |    | 12 CLUBS OF 36 ADDED 1 OR MORE | GENDER DISTRIBUTION |              |     |
|------------------|----|--------------------------------|---------------------|--------------|-----|
|                  |    | NEW MEMBERS                    | MALE                | 699 (70.53%) |     |
|                  |    |                                | FEMALE              | 292 (29.47%) |     |
| DROPPED MEMBERS  |    |                                |                     |              |     |
| DECEASED         | 4  | CLICK HERE FOR HEALTH          |                     |              | 100 |
| CLUB CANCELLED   | 0  | ASSESSMENT DATA                | FAMILY UNIT MEMBERS |              | 192 |
| OTHER            | 40 |                                | HEAD OF HOUSEHOLD   |              | 93  |
| TOTAL            | 44 |                                | NON-HEAD OF HOUSEH  | OLD          | 99  |
|                  |    |                                |                     | _            |     |